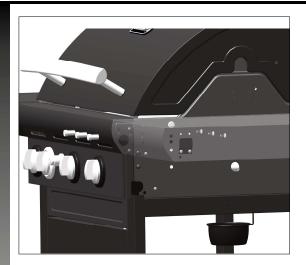

t the stationary wire into the holes on the sides of the Top Lid Assembly (AA). Insert warming rack pivot legs into the holes on the inside of the Burner Box Assembly (BA), as shown.

13



View from underneath burner box



Close up

Hang the Grease Cup Hook (CI) from the bottom of the Burner Box Assembly (BA), and place Grease Cup (CJ) into position.



Failure to assemble grease cup hook and grease cup will cause hot grease to drip from the bottom of the BBQ burner box, with the risk of fire, property damage, or personal injury.

14



## Electronic ignition battery not included.

Unscrew the Electronic Ignition Button (CH2) located on the front of Control Panel (CA) and insert one AA battery into the Electronic Ignition battery compartment (CH1), with the positive end facing outward.



Assemble the tool hook (EJ) to the right side shelf fascia (EB).



Place the gas cylinder under the Left Side Burner Table (EA) of the barbecue. Attach the Connector (CE) to the gas cylinder valve and then tighten it so as to prevent gas leakage.



# WARNING 🔼



Always place the position of the connection flexible hose properly to ensure that it is not subject to twisting.



# **ATTENTION**



Gas cylinder is sold separately. Use only gas cylinders that are equipped with an OPD (Overfill protection device). Fill and leak check before attaching to the BBQ hose and

connector.

# A CAUTION A



Cylinder valve must face to the front of cart once the tank is attached.

Failure to install cylinder correctly may allow gas hose to be damaged in operation, resulting in fire.



# **WARNING**