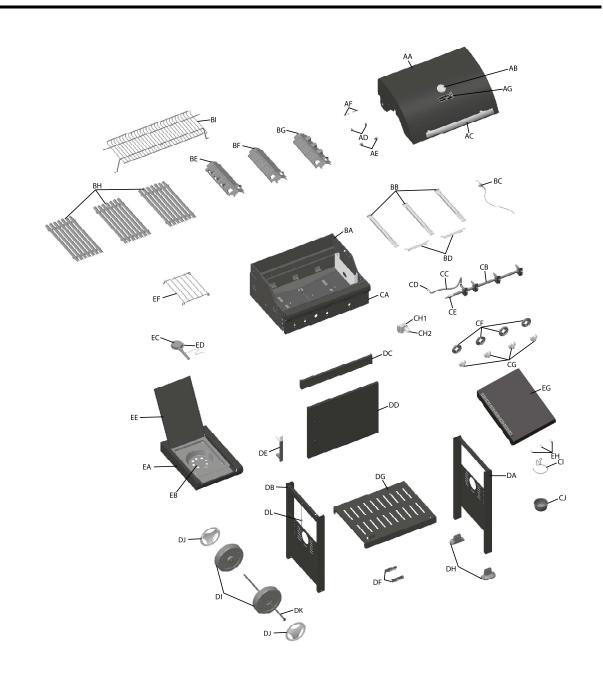

# **HARDWARE PACK**

| KEY# | DESCRIPTION           | PART NUMBER     | QUANTITY |
|------|-----------------------|-----------------|----------|
| 1    | 1/4"-20UNCx13 Screw   | 20120-13013-036 | 10       |
| 2    | NO.10-24UNC X13 Screw | 20124-10013-250 | 6        |
| 3    | ST4.2X8 Tapping Screw | 24200-42008-136 | 12       |
| 4    | 1/4"-20UNC Nut        | 31220-13000-036 | 6        |
| 5    | M4 Wing Nut           | 33301-04000-032 | 1        |
| 6    | Aluminum Washer       | G466-0042-9000  | 6        |
| 7    | φ5 Lock Washer        | 41400-05000-250 | 2        |
| 8    | φ5 Washer             | 40300-05000-250 | 2        |
| 9    | Hitch Pin             | G306-0005-9088  | 1        |
| 10   | Wheel Spacer          | G650-0012-9091  | 2        |
| 11   | Wheel Washer          | G650-0013-9091  | 1        |

# NO.10-24UNCx13 Screw ST4.2X8 Tapping Screw 1/4"-20UNCx13 Screw X 12 X 10 Х6 M4 Wing Nut 1/4"-20UNC Nut Aluminum Washer X 6 X 1 X 6 φ5 Lock Washer φ5 Washer Hitch Pin X 2 X 2 X 1 Wheel Spacer Wheel Washer X 2 X 1