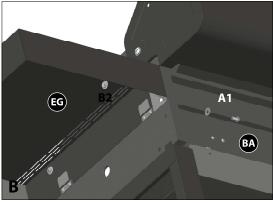

Assemble the barbecue on a flat, clean surface. Grill is heavy! You should have at least two people assemble the barbecue togheter.

Note: Do not fully tighten all the nuts during this initial stage.

Sheet metal can cause injury. Wear gloves when installing the grill.

BEFORE ASSEMBLING THIS BARBECUE, READ THE INSTRUCTIONS CAREFULLY.

Assemble the barbecue on a flat, clean surface. Grill is heavy. Two people are recommended to complete assembly.