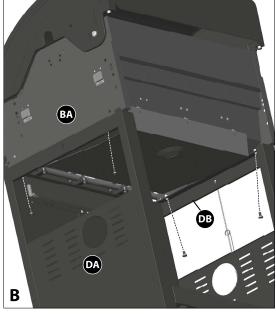

Assemble the barbecue on a flat, clean surface. Grill is heavy! You should have at least two people assemble the barbecue togheter.

Note: Do not fully tighten all the nuts during this initial stage.

Sheet metal can cause injury. Wear gloves when installing the grill.

BEFORE ASSEMBLING THIS BARBECUE, READ THE INSTRUCTIONS CAREFULLY.

Assemble the barbecue on a flat, clean surface. Grill is heavy. Two people are recommended to complete assembly.