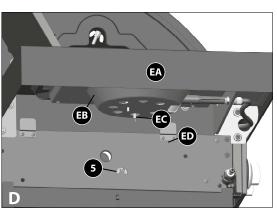

ble front of the Right Side Shelf Table (EG) to the Control Panel (CA), as shown in figure C.

#### YOU WILL NEED:



8

# B2 EA BA A1 A1 A1

Front View

## **LEFT SIDE BURNER TABLE ASSEMBLY**

a. Assemble Left Side Burner Table (EA) to the Burner Box Assembly (BA), as shown in figures A and B.

#### YOU WILL NEED:







**Back View** 









View, under left side burner table

b. Assemble front of the Left Side Burner Table (EA) to the Control Panel (CA), as shown in figure C.

## YOU WILL NEED:





View from underneath the left side burner table





b. Position the Side Burner (EC) through the opening in the Side Burner Drip Pan (EB).



View from underneath the left side burner table



c. Make sure that the Side Burner (EC) engages the Side Burner Valve Orifice (CD), as shown in



View from underneath the left side burner table

YOU WILL NEED:

figure C.



e. Attach the Side Burner Electrode Wire (ED) to the underside of the Side Burner Electrode (EC) as shown in figure D. Make sure that the Side Burner Electrode Wire (ED) is pushed in firmly.

9



f. Position the Side Burner Cooking Grate (EF) onto the Side Burner Drip Pan (EB).



All pot or boiler that are used on side burner (EF) MUST BE with a diameter of 220 mm or 240 mm.

10



Place the Left, Middle and Right Flame Tamers (BE, BF and BG) into the Burner Box Assembly (BA).



Close up, front view



Close up, back view

11



Place the Cooking Grates (BI) into the Burner Box Assembly (BA).

12



Front view

To assemble the Warming Rack (BJ), insert the stationary wire into the holes on the sides of the T