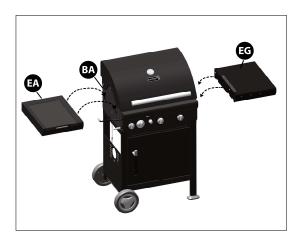

Assemble the barbecue on a flat, clean surface. Grill is heavy! You should have at least two people assemble the barbecue togheter.

Note: Do not fully tighten all the nuts during this initial stage.

Sheet metal can cause injury. Wear gloves when installing the grill.

BEFORE ASSEMBLING THIS BARBECUE, READ THE INSTRUCTIONS CAREFULLY.

Assemble the barbecue on a flat, clean surface. Grill is heavy. Two people are recommended to complete assembly.