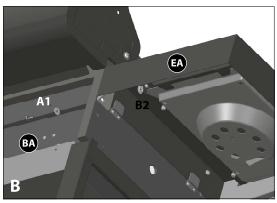

& B), onto the cart assembly (C), and assemble.





6



Insert Left Side Burner Table (EA) and Right Side Shelf Table (EG) into the two support brackets located on both sides of the Burner Box Assembly (BA).

7



Front View



**Back View** 



View, under right side shelf table

## RIGHT SIDE SHELF TABLE ASSEMBLY

a. Assemble Right Side Shelf Table (EG) to the Burner Box Assembly (BA), as shown in figures A and B.

## YOU WILL NEED:





### YOU WILL NEED:





b. Assemble front of the Right Side Shelf Table (EG) to the Control Panel (CA), as shown in figure C.

#### YOU WILL NEED:



8

# B2 EA BA A1 A1 A1

Front View

## **LEFT SIDE BURNER TABLE ASSEMBLY**

a. Assemble Left Side Burner Table (EA) to the Burner Box Assembly (BA), as shown in figures A and B.

#### YOU WILL NEED:







**Back View** 









View, under left side burner table

b. Assemble front of the Left Side Burner Table (EA) to the Control Panel (CA), as shown in figure C.

## YOU WILL NEED:





View from underneath the left side burner table





b. Position the Side Burner (EC) through the opening in the Side Burner Drip Pan (EB).



View from underneath the left side burner table



c. Make sure that the Side Burner (EC) engages the Side Burner Valve Orifice (CD), as shown in



View from underneath the left side burner table

YOU WILL NEED:

figure C.



e. Attach the Side Burner Electrode Wire (ED) to the underside of the Side Burner Electrode (EC) as shown in figure D. Make sure that the Side Burner Electrode Wire (ED) is pushed in firmly.

9



f. Position the Side Burner Cooking Grate (EF