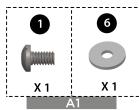

assembly (C), and assemble.





6



Insert Left Side Burner Table (EA) and Right Side Shelf Table (EG) into the two support brackets located on both sides of the Burner Box Assembly (BA).

7



Front View



**Back View** 



View, under right side shelf table

## RIGHT SIDE SHELF TABLE ASSEMBLY

a. Assemble Right Side Shelf Table (EG) to the Burner Box Assembly (BA), as shown in figures A and B.

## YOU WILL NEED:





### YOU WILL NEED:





b. Assemble front of the Right Side Shelf Table (EG) to the Control Panel (CA), as shown in figure C.

#### YOU WILL NEED:



8

# B2 EA BA A1 A1 A1

Front View

## **LEFT SIDE BURNER TABLE ASSEMBLY**

a. Assemble Left Side Burner Table (EA) to the Burner Box Assembly (BA), as shown in figures A and B.

#### YOU WILL NEED:







**Back View** 









View, under left side burner table

b. Assemble front of the Left Side Burner Table (EA) to the Control Panel (CA), as shown in figure C.

## YOU WILL NEED:





View from underneath the left side burner table





b. Position the Side Burner (EC) through the opening in the Side Burner Drip Pan (EB).



View from underneath the left side burner table



c. Make sure that the Side Burner (EC) engages the Side Burner Valve Orifice (CD), as shown in



View from underneath the left side burner table

YOU WILL NEED:

figure C.



e. Attach the Side Burner Electrode Wire (ED) to the underside of the Side Burner Electrode (EC) as shown in figure D. Make sure that the Side Burner Electrode Wire (ED) is pushed in firmly.

9



f. Position the Side Burner Cooking Grate (EF) onto the Side Burn