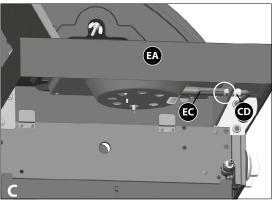

le Right Side Shelf Table (EG) to the Burner Box Assembly (BA), as shown in figures A and B.

## YOU WILL NEED:





### YOU WILL NEED:





b. Assemble front of the Right Side Shelf Table (EG) to the Control Panel (CA), as shown in figure C.

#### YOU WILL NEED:



8

# B2 EA BA A1 A1 A1

Front View

## **LEFT SIDE BURNER TABLE ASSEMBLY**

a. Assemble Left Side Burner Table (EA) to the Burner Box Assembly (BA), as shown in figures A and B.

#### YOU WILL NEED:







**Back View** 









View, under left side burner table

b. Assemble front of the Left Side Burner Table (EA) to the Control Panel (CA), as shown in figure C.

## YOU WILL NEED:





View from underneath the left side burner table





b. Position the Side Burner (EC) through the opening in the Side Burner Drip Pan (EB).



View from underneath the left side burner table



c. Make sure that the Side Burner (EC) engages the Side Burner Valve Orifice (CD), as shown in



View from underneath the left side burner table

YOU WILL NEED:

figure C.



e. Attach the Side Burner Electrode Wire (ED) to the underside of the Side Burner Electrode (EC) as shown in figure D. Make sure that the Side Burner Electrode Wire (ED) is pushed in firmly.

9



f. Position the Side Burner Cooking Grate (EF) onto the Side Burner Drip Pan (EB).



All pot or boiler that are used on side burner (EF) MUST BE with a diameter of 220 mm or 240 mm.

10



Place the Left, Middle and Right Flame Tamers (BE, BF and BG) into the Burner Box Assembly (BA).



Close up, front view



Close up, back view

11



Place the Cooking Grates (BI) int