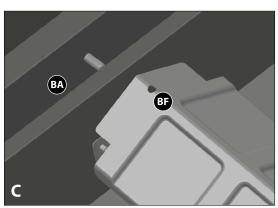

Assemble the barbecue on a flat, clean surface. Grill is heavy! You should have at least two people assemble the barbecue togheter.

Note: Do not fully tighten all the nuts during this initial stage.

Sheet metal can cause injury. Wear gloves when installing the grill.

BEFORE ASSEMBLING THIS BARBECUE, READ THE INSTRUCTIONS CAREFULLY.

Assemble the barbecue on a flat, clean surface. Grill is heavy. Two people are recommended to complete assembly.