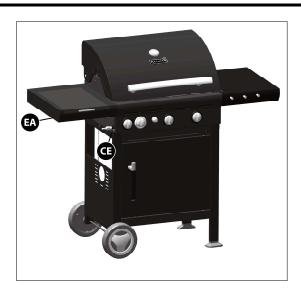

embly (AA). Insert warming rack pivot legs into the holes on the inside of the Burner Box Assembly (BA), as shown.

13



View from underneath burner box



Close up

Hang the Grease Cup Hook (CI) from the bottom of the Burner Box Assembly (BA), and place Grease Cup (CJ) into position.



Failure to assemble grease cup hook and grease cup will cause hot grease to drip from the bottom of the BBQ burner box, with the risk of fire, property damage, or personal injury.

14



## Electronic ignition battery not included.

Unscrew the Electronic Ignition Button (CH2) located on the front of Control Panel (CA) and insert one AA battery into the Electronic Ignition battery compartment (CH1), with the positive end facing outward.



Assemble the tool hook (EJ) to the right side shelf fascia (EB).



Place the gas cylinder under the Left Side Burner Table (EA) of the barbecue. Attach the Connector (CE) to the gas cylinder valve and then tighten it so as to prevent gas leakage.



# WARNING 🔼



Always place the position of the connection flexible hose properly to ensure that it is not subject to twisting.



# **ATTENTION**



Gas cylinder is sold separately. Use only gas cylinders that are equipped with an OPD (Overfill protection device). Fill and leak check before attaching to the BBQ hose and

connector.

# A CAUTION A



Cylinder valve must face to the front of cart once the tank is attached.

Failure to install cylinder correctly may allow gas hose to be damaged in operation, resulting in fire.



# **WARNING**



Always keep gas cylinders in upright position during use, transp