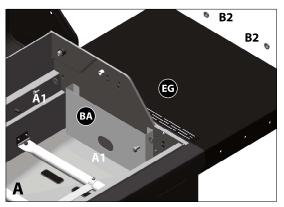

Assemble the barbecue on a flat, clean surface. Grill is heavy! You should have at least two people assemble the barbecue togheter.

Note: Do not fully tighten all the nuts during this initial stage.

Sheet metal can cause injury. Wear gloves when installing the grill.

BEFORE ASSEMBLING THIS BARBECUE, READ THE INSTRUCTIONS CAREFULLY.

Assemble the barbecue on a flat, clean surface. Grill is heavy. Two people are recommended to complete assembly.