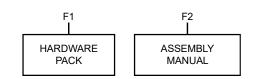

# **HARDWARE PACK**

| KEY# | DESCRIPTION           | PART NUMBER     | QUANTITY |
|------|-----------------------|-----------------|----------|
| 1    | 1/4"-20UNCx13 Screw   | 20120-13013-036 | 10       |
| 2    | NO.10-24UNC X13 Screw | 20124-10013-250 | 6        |
| 3    | ST4.2X8 Tapping Screw | 24200-42008-136 | 12       |
| 4    | 1/4"-20UNC Nut        | 31220-13000-036 | 6        |
| 5    | M4 Wing Nut           | 33301-04000-032 | 1        |
| 6    | Aluminum Washer       | G466-0042-9000  | 6        |
| 7    | φ5 Lock Washer        | 41400-05000-250 | 2        |
| 8    | φ5 Washer             | 40300-05000-250 | 2        |
| 9    | Hitch Pin             | G306-0005-9088  | 1        |
| 10   | Wheel Spacer          | G650-0012-9091  | 2        |
| 11   | Wheel Washer          | G650-0013-9091  | 1        |