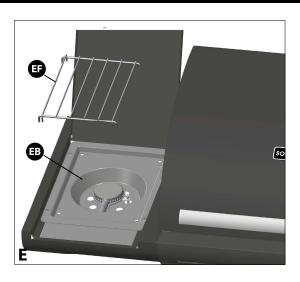

Assemble the barbecue on a flat, clean surface. Grill is heavy! You should have at least two people assemble the barbecue togheter.

Note: Do not fully tighten all the nuts during this initial stage.

Sheet metal can cause injury. Wear gloves when installing the grill.

BEFORE ASSEMBLING THIS BARBECUE, READ THE INSTRUCTIONS CAREFULLY.

Assemble the barbecue on a flat, clean surface. Grill is heavy. Two people are recommended to complete assembly.