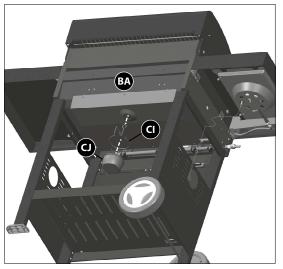

he underside of the Side Burner Electrode (EC) as shown in figure D. Make sure that the Side Burner Electrode Wire (ED) is pushed in firmly.

9



f. Position the Side Burner Cooking Grate (EF) onto the Side Burner Drip Pan (EB).



All pot or boiler that are used on side burner (EF) MUST BE with a diameter of 220 mm or 240 mm.

10



Place the Left, Middle and Right Flame Tamers (BE, BF and BG) into the Burner Box Assembly (BA).



Close up, front view



Close up, back view

11



Place the Cooking Grates (BI) into the Burner Box Assembly (BA).

12



Front view

To assemble the Warming Rack (BJ), insert the stationary wire into the holes on the sides of the Top Lid Assembly (AA). Insert warming rack pivot legs into the holes on the inside of the Burner Box Assembly (BA), as shown.

13



View from underneath burner box



Close up

Hang the Grease Cup Hook (CI) from the bottom of the Burner Box Assembly (BA), and place Grease Cup (CJ) into position.



Failure to assemble grease cup hook and grease cup will cause hot grease to drip from the bottom of the BBQ burner box, with the risk of fire, property damage, or personal injury.

14



## Electronic ignition battery not included.

Unscrew the Electronic Ignition Button (CH2) located on the front of Control Panel (CA) and insert one AA battery into the Electronic Ignition battery compartment (CH1), with the positive end facing outward.



Assemble the tool hook (EJ) to the right side shelf fascia (EB).



Place the gas cylinder under the Left Side Burner Table (EA) of the barbecue. Attach the Connector (CE) to the gas cyl