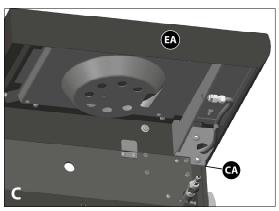

mbly (C), and assemble.





6



Insert Left Side Burner Table (EA) and Right Side Shelf Table (EG) into the two support brackets located on both sides of the Burner Box Assembly (BA).

7



Front View



**Back View** 



View, under right side shelf table

## RIGHT SIDE SHELF TABLE ASSEMBLY

a. Assemble Right Side Shelf Table (EG) to the Burner Box Assembly (BA), as shown in figures A and B.

## YOU WILL NEED:





### YOU WILL NEED:





b. Assemble front of the Right Side Shelf Table (EG) to the Control Panel (CA), as shown in figure C.

#### YOU WILL NEED:



8

# B2 EA BA A1 A1 A1

Front View

## **LEFT SIDE BURNER TABLE ASSEMBLY**

a. Assemble Left Side Burner Table (EA) to the Burner Box Assembly (BA), as shown in figures A and B.

#### YOU WILL NEED:







**Back View** 









View, under left side burner table

b. Assemble front of the Left Side Burner Table (EA) to the Control Panel (CA), as shown in figure C.

## YOU WILL NEED:





View from underneath the left side burner table





b. Position the Side Burner (EC) through the opening in the Side Burner Drip Pan (EB).



View from underneath the left side burner table



c. Make sure that the Side Burner (EC) engages the Side Burner Valve Orifice (CD), as shown in



View from underneath the left side burner table

YOU WILL NEED:

figure C.



e. Attach the Side Burner Electrode Wire (ED) to the underside of the Side Burner Electrode (EC) as shown in figure D. Make sure that the Side Burner Electrode Wire (ED) is pushed in firmly.

9



f. Position the Side Burner Cooking Grate (EF) onto the Side Burner D