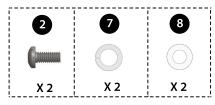

# **HARDWARE PACK**

| KEY# | DESCRIPTION           | PART NUMBER     | QUANTITY |
|------|-----------------------|-----------------|----------|
| 1    | 1/4"-20UNCx13 Screw   | 20120-13013-036 | 10       |
| 2    | NO.10-24UNC X13 Screw | 20124-10013-250 | 6        |
| 3    | ST4.2X8 Tapping Screw | 24200-42008-136 | 12       |
| 4    | 1/4"-20UNC Nut        | 31220-13000-036 | 6        |
| 5    | M4 Wing Nut           | 33301-04000-032 | 1        |
| 6    | Aluminum Washer       | G466-0042-9000  | 6        |
| 7    | φ5 Lock Washer        | 41400-05000-250 | 2        |
| 8    | φ5 Washer             | 40300-05000-250 | 2        |
| 9    | Hitch Pin             | G306-0005-9088  | 1        |
| 10   | Wheel Spacer          | G650-0012-9091  | 2        |
| 11   | Wheel Washer          | G650-0013-9091  | 1        |

# NO.10-24UNCx13 Screw ST4.2X8 Tapping Screw 1/4"-20UNCx13 Screw X 12 X 10 Х6 M4 Wing Nut 1/4"-20UNC Nut Aluminum Washer X 6 X 1 X 6 φ5 Lock Washer φ5 Washer Hitch Pin X 2 X 2 X 1 Wheel Spacer Wheel Washer X 2 X 1