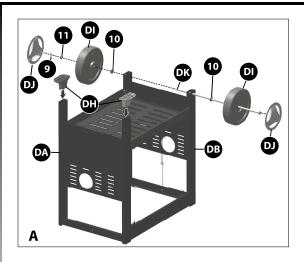

# **HARDWARE PACK**

| KEY# | DESCRIPTION           | PART NUMBER     | QUANTITY |
|------|-----------------------|-----------------|----------|
| 1    | 1/4"-20UNCx13 Screw   | 20120-13013-036 | 10       |
| 2    | NO.10-24UNC X13 Screw | 20124-10013-250 | 6        |
| 3    | ST4.2X8 Tapping Screw | 24200-42008-136 | 12       |
| 4    | 1/4"-20UNC Nut        | 31220-13000-036 | 6        |
| 5    | M4 Wing Nut           | 33301-04000-032 | 1        |
| 6    | Aluminum Washer       | G466-0042-9000  | 6        |
| 7    | φ5 Lock Washer        | 41400-05000-250 | 2        |
| 8    | φ5 Washer             | 40300-05000-250 | 2        |
| 9    | Hitch Pin             | G306-0005-9088  | 1        |
| 10   | Wheel Spacer          | G650-0012-9091  | 2        |
| 11   | Wheel Washer          | G650-0013-9091  | 1        |

Assemble the barbecue on a flat, clean surface. Grill is heavy! You should have at least two people assemble the barbecue togheter.

Note: Do not fully tighten all the nuts during this initial stage.

Sheet metal can cause injury. Wear gloves when installing the grill.

# NO.10-24UNCx13 Screw ST4.2X8 Tapping Screw 1/4"-20UNCx13 Screw X 12 X 10 Х6 M4 Wing Nut 1/4"-20UNC Nut Aluminum Washer X 6 X 1 X 6 φ5 Lock Washer φ5 Washer Hitch Pin X 2 X 2 X 1 Wheel Spacer Wheel Washer X 2 X 1

BEFORE ASSEMBLING THIS BARBECUE, READ THE INSTRUCTIONS CAREFULLY.

Assemble the barbecue on a flat, clean surface. Grill is heavy. Two people are recommended to complete assembly.