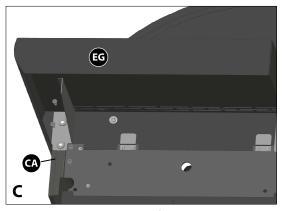

Assemble the barbecue on a flat, clean surface. Grill is heavy! You should have at least two people assemble the barbecue togheter.

Note: Do not fully tighten all the nuts during this initial stage.

Sheet metal can cause injury. Wear gloves when installing the grill.

BEFORE ASSEMBLING THIS BARBECUE, READ THE INSTRUCTIONS CAREFULLY.

Assemble the barbecue on a flat, clean surface. Grill is heavy. Two people are recommended to complete assembly.