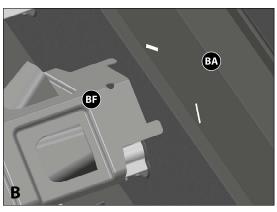

Assemble the barbecue on a flat, clean surface. Grill is heavy! You should have at least two people assemble the barbecue togheter.

Note: Do not fully tighten all the nuts during this initial stage.

Sheet metal can cause injury. Wear gloves when installing the grill.

BEFORE ASSEMBLING THIS BARBECUE, READ THE INSTRUCTIONS CAREFULLY.

Assemble the barbecue on a flat, clean surface. Grill is heavy. Two people are recommended to complete assembly.