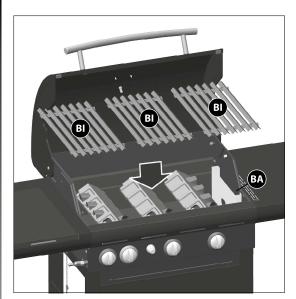

in the Side Burner Drip Pan (EB).



View from underneath the left side burner table



c. Make sure that the Side Burner (EC) engages the Side Burner Valve Orifice (CD), as shown in



View from underneath the left side burner table

YOU WILL NEED:

figure C.



e. Attach the Side Burner Electrode Wire (ED) to the underside of the Side Burner Electrode (EC) as shown in figure D. Make sure that the Side Burner Electrode Wire (ED) is pushed in firmly.

9



f. Position the Side Burner Cooking Grate (EF) onto the Side Burner Drip Pan (EB).



All pot or boiler that are used on side burner (EF) MUST BE with a diameter of 220 mm or 240 mm.

10



Place the Left, Middle and Right Flame Tamers (BE, BF and BG) into the Burner Box Assembly (BA).



Close up, front view



Close up, back view

11



Place the Cooking Grates (BI) into the Burner Box Assembly (BA).

12



Front view

To assemble the Warming Rack (BJ), insert the stationary wire into the holes on the sides of the Top Lid Assembly (AA). Insert warming rack pivot legs into the holes on the inside of the Burner Box Assembly (BA), as shown.

13



View from underneath burner box



Close up

Hang the Grease Cup Hook (CI) from the bottom of the Burner Box Assembly (BA), and place Grease Cup (CJ) into position.



Failure to assemble grease cup hook and grease cup will cause hot grease to drip from the bottom of the BBQ burner box, with the risk of fire, property damage, or personal injury.

14



## Electronic ignition battery not included.

Unscrew the Electronic Ignition Button (CH2) located on the front of Control Panel