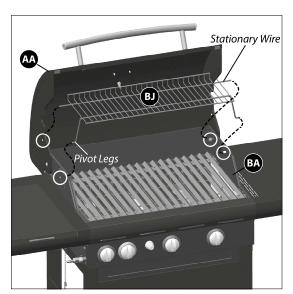

burner table



c. Make sure that the Side Burner (EC) engages the Side Burner Valve Orifice (CD), as shown in



View from underneath the left side burner table

YOU WILL NEED:

figure C.



e. Attach the Side Burner Electrode Wire (ED) to the underside of the Side Burner Electrode (EC) as shown in figure D. Make sure that the Side Burner Electrode Wire (ED) is pushed in firmly.

9



f. Position the Side Burner Cooking Grate (EF) onto the Side Burner Drip Pan (EB).



All pot or boiler that are used on side burner (EF) MUST BE with a diameter of 220 mm or 240 mm.

10



Place the Left, Middle and Right Flame Tamers (BE, BF and BG) into the Burner Box Assembly (BA).



Close up, front view



Close up, back view

11



Place the Cooking Grates (BI) into the Burner Box Assembly (BA).

12



Front view

To assemble the Warming Rack (BJ), insert the stationary wire into the holes on the sides of the Top Lid Assembly (AA). Insert warming rack pivot legs into the holes on the inside of the Burner Box Assembly (BA), as shown.

13



View from underneath burner box



Close up

Hang the Grease Cup Hook (CI) from the bottom of the Burner Box Assembly (BA), and place Grease Cup (CJ) into position.



Failure to assemble grease cup hook and grease cup will cause hot grease to drip from the bottom of the BBQ burner box, with the risk of fire, property damage, or personal injury.

14



## Electronic ignition battery not included.

Unscrew the Electronic Ignition Button (CH2) located on the front of Control Panel (CA) and insert one AA battery into the Electronic Ignition battery comp