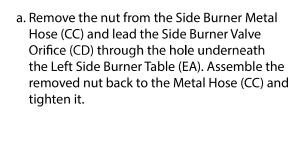

View** 



View, under right side shelf table

## RIGHT SIDE SHELF TABLE ASSEMBLY

a. Assemble Right Side Shelf Table (EG) to the Burner Box Assembly (BA), as shown in figures A and B.

## YOU WILL NEED:





### YOU WILL NEED:





b. Assemble front of the Right Side Shelf Table (EG) to the Control Panel (CA), as shown in figure C.

#### YOU WILL NEED:



8

# B2 EA BA A1 A1 A1

Front View

## **LEFT SIDE BURNER TABLE ASSEMBLY**

a. Assemble Left Side Burner Table (EA) to the Burner Box Assembly (BA), as shown in figures A and B.

#### YOU WILL NEED:







**Back View** 









View, under left side burner table

b. Assemble front of the Left Side Burner Table (EA) to the Control Panel (CA), as shown in figure C.

## YOU WILL NEED:





View from underneath the left side burner table





b. Position the Side Burner (EC) through the opening in the Side Burner Drip Pan (EB).



View from underneath the left side burner table



c. Make sure that the Side Burner (EC) engages the Side Burner Valve Orifice (CD), as shown in



View from underneath the left side burner table

YOU WILL NEED:

figure C.



e. Attach the Side Burner Electrode Wire (ED) to the underside of the Side Burner Electrode (EC) as shown in figure D. Make sure that the Side Burner Electrode Wire (ED) is pushed in firmly.

9



f. Position the Side Burner Cooking Grate (EF) onto the Side Burner Drip Pan (EB).



All pot or boiler that are used on side burner (EF) MUST BE with a diameter of 220 mm or 240 mm.

10



Place the Left, Middle and Right Flame Tamers (BE, BF and BG) into the Burner Box Assembly (