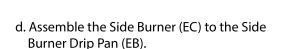

sembly (BA), as shown in figures A and B.

## YOU WILL NEED:





### YOU WILL NEED:





b. Assemble front of the Right Side Shelf Table (EG) to the Control Panel (CA), as shown in figure C.

#### YOU WILL NEED:



8

# B2 EA BA A1 A1 A1

Front View

## **LEFT SIDE BURNER TABLE ASSEMBLY**

a. Assemble Left Side Burner Table (EA) to the Burner Box Assembly (BA), as shown in figures A and B.

#### YOU WILL NEED:







**Back View** 









View, under left side burner table

b. Assemble front of the Left Side Burner Table (EA) to the Control Panel (CA), as shown in figure C.

## YOU WILL NEED:





View from underneath the left side burner table





b. Position the Side Burner (EC) through the opening in the Side Burner Drip Pan (EB).



View from underneath the left side burner table



c. Make sure that the Side Burner (EC) engages the Side Burner Valve Orifice (CD), as shown in



View from underneath the left side burner table

YOU WILL NEED:

figure C.



e. Attach the Side Burner Electrode Wire (ED) to the underside of the Side Burner Electrode (EC) as shown in figure D. Make sure that the Side Burner Electrode Wire (ED) is pushed in firmly.

9



f. Position the Side Burner Cooking Grate (EF) onto the Side Burner Drip Pan (EB).



All pot or boiler that are used on side burner (EF) MUST BE with a diameter of 220 mm or 240 mm.

10



Place the Left, Middle and Right Flame Tamers (BE, BF and BG) into the Burner Box Assembly (BA).



Close up, front view



Close up, back view

11



Place the Cooking Grates (BI) into the Burner Box Assembly (BA).

12



Front view