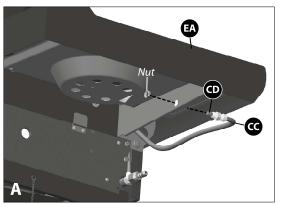

rner Box Assembly (BA).

7



Front View



**Back View** 



View, under right side shelf table

## RIGHT SIDE SHELF TABLE ASSEMBLY

a. Assemble Right Side Shelf Table (EG) to the Burner Box Assembly (BA), as shown in figures A and B.

## YOU WILL NEED:





### YOU WILL NEED:





b. Assemble front of the Right Side Shelf Table (EG) to the Control Panel (CA), as shown in figure C.

#### YOU WILL NEED:



8

# B2 EA BA A1 A1 A1

Front View

## **LEFT SIDE BURNER TABLE ASSEMBLY**

a. Assemble Left Side Burner Table (EA) to the Burner Box Assembly (BA), as shown in figures A and B.

#### YOU WILL NEED:







**Back View** 









View, under left side burner table

b. Assemble front of the Left Side Burner Table (EA) to the Control Panel (CA), as shown in figure C.

## YOU WILL NEED:





View from underneath the left side burner table





b. Position the Side Burner (EC) through the opening in the Side Burner Drip Pan (EB).



View from underneath the left side burner table



c. Make sure that the Side Burner (EC) engages the Side Burner Valve Orifice (CD), as shown in



View from underneath the left side burner table

YOU WILL NEED:

figure C.



e. Attach the Side Burner Electrode Wire (ED) to the underside of the Side Burner Electrode (EC) as shown in figure D. Make sure that the Side Burner Electrode Wire (ED) is pushed in firmly.

9



f. Position the Side Burner Cooking Grate (EF) onto the Side Burner Drip Pan (EB).



All pot or boiler that are used on side burner (EF) MUST BE with a diameter of 220 mm or 240 mm.

10



Place the Left, Middle and Right Flame Ta