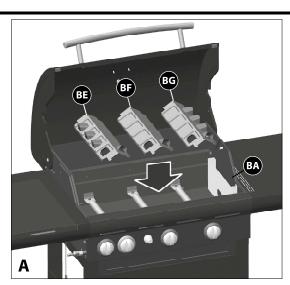

Assemble the barbecue on a flat, clean surface. Grill is heavy! You should have at least two people assemble the barbecue togheter.

Note: Do not fully tighten all the nuts during this initial stage.

Sheet metal can cause injury. Wear gloves when installing the grill.

BEFORE ASSEMBLING THIS BARBECUE, READ THE INSTRUCTIONS CAREFULLY.

Assemble the barbecue on a flat, clean surface. Grill is heavy. Two people are recommended to complete assembly.