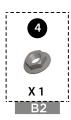

sembly (C), and assemble.





6



Insert Left Side Burner Table (EA) and Right Side Shelf Table (EG) into the two support brackets located on both sides of the Burner Box Assembly (BA).

7



Front View



**Back View** 



View, under right side shelf table

## RIGHT SIDE SHELF TABLE ASSEMBLY

a. Assemble Right Side Shelf Table (EG) to the Burner Box Assembly (BA), as shown in figures A and B.

## YOU WILL NEED:





### YOU WILL NEED:





b. Assemble front of the Right Side Shelf Table (EG) to the Control Panel (CA), as shown in figure C.

#### YOU WILL NEED:



8

# B2 EA BA A1 A1 A1

Front View

## **LEFT SIDE BURNER TABLE ASSEMBLY**

a. Assemble Left Side Burner Table (EA) to the Burner Box Assembly (BA), as shown in figures A and B.

#### YOU WILL NEED:







**Back View** 









View, under left side burner table

b. Assemble front of the Left Side Burner Table (EA) to the Control Panel (CA), as shown in figure C.

## YOU WILL NEED:





View from underneath the left side burner table





b. Position the Side Burner (EC) through the opening in the Side Burner Drip Pan (EB).



View from underneath the left side burner table



c. Make sure that the Side Burner (EC) engages the Side Burner Valve Orifice (CD), as shown in



View from underneath the left side burner table

YOU WILL NEED:

figure C.



e. Attach the Side Burner Electrode Wire (ED) to the underside of the Side Burner Electrode (EC) as shown in figure D. Make sure that the Side Burner Electrode Wire (ED) is pushed in firmly.

9



f. Position the Side Burner Cooking Grate (EF) onto the Side Burner