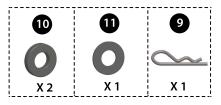

# **HARDWARE PACK**

| KEY# | DESCRIPTION           | PART NUMBER     | QUANTITY |
|------|-----------------------|-----------------|----------|
| 1    | 1/4"-20UNCx13 Screw   | 20120-13013-036 | 10       |
| 2    | NO.10-24UNC X13 Screw | 20124-10013-250 | 6        |
| 3    | ST4.2X8 Tapping Screw | 24200-42008-136 | 12       |
| 4    | 1/4"-20UNC Nut        | 31220-13000-036 | 6        |
| 5    | M4 Wing Nut           | 33301-04000-032 | 1        |
| 6    | Aluminum Washer       | G466-0042-9000  | 6        |
| 7    | φ5 Lock Washer        | 41400-05000-250 | 2        |
| 8    | φ5 Washer             | 40300-05000-250 | 2        |
| 9    | Hitch Pin             | G306-0005-9088  | 1        |
| 10   | Wheel Spacer          | G650-0012-9091  | 2        |
| 11   | Wheel Washer          | G650-0013-9091  | 1        |

# NO.10-24UNCx13 Screw ST4.2X8 Tapping Screw 1/4"-20UNCx13 Screw X 12 X 10 Х6 M4 Wing Nut 1/4"-20UNC Nut Aluminum Washer X 6 X 1 X 6 φ5 Lock Washer φ5 Washer Hitch Pin X 2 X 2 X 1 Wheel Spacer Wheel Washer X 2 X 1