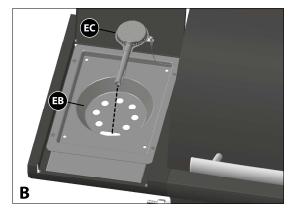

ew** 



View, under right side shelf table

## RIGHT SIDE SHELF TABLE ASSEMBLY

a. Assemble Right Side Shelf Table (EG) to the Burner Box Assembly (BA), as shown in figures A and B.

## YOU WILL NEED:





### YOU WILL NEED:





b. Assemble front of the Right Side Shelf Table (EG) to the Control Panel (CA), as shown in figure C.

#### YOU WILL NEED:



8

# B2 EA BA A1 A1 A1

Front View

## **LEFT SIDE BURNER TABLE ASSEMBLY**

a. Assemble Left Side Burner Table (EA) to the Burner Box Assembly (BA), as shown in figures A and B.

#### YOU WILL NEED:







**Back View** 









View, under left side burner table

b. Assemble front of the Left Side Burner Table (EA) to the Control Panel (CA), as shown in figure C.

## YOU WILL NEED:





View from underneath the left side burner table





b. Position the Side Burner (EC) through the opening in the Side Burner Drip Pan (EB).



View from underneath the left side burner table



c. Make sure that the Side Burner (EC) engages the Side Burner Valve Orifice (CD), as shown in



View from underneath the left side burner table

YOU WILL NEED:

figure C.



e. Attach the Side Burner Electrode Wire (ED) to the underside of the Side Burner Electrode (EC) as shown in figure D. Make sure that the Side Burner Electrode Wire (ED) is pushed in firmly.

9



f. Position the Side Burner Cooking Grate (EF) onto the Side Burner Drip Pan (EB).



All pot or boiler that are used on side burner (EF) MUST BE with a diameter of 220 mm or 240 mm.

10



Place the Left, Middle and Right Flame Tamers (BE, BF and BG) into the Burner Box Assembly (BA