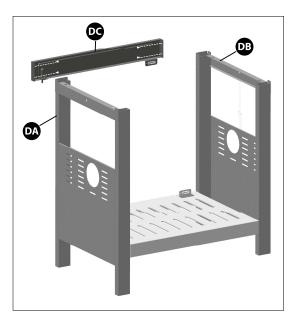

BEFORE ASSEMBLING THIS BARBECUE, READ THE INSTRUCTIONS CAREFULLY.

Assemble the barbecue on a flat, clean surface. Grill is heavy. Two people are recommended to complete assembly.