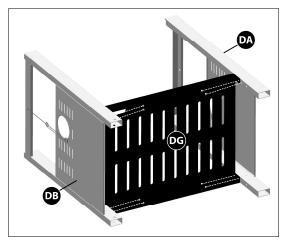

BEFORE ASSEMBLING THIS BARBECUE, READ THE INSTRUCTIONS CAREFULLY.

Assemble the barbecue on a flat, clean surface. Grill is heavy. Two people are recommended to complete assembly.