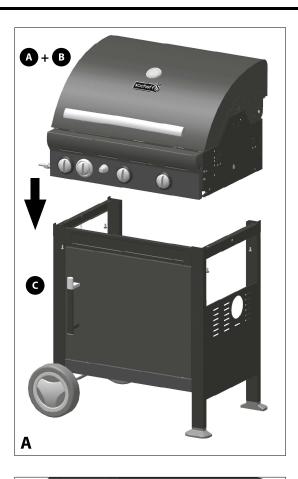

Assemble the barbecue on a flat, clean surface. Grill is heavy! You should have at least two people assemble the barbecue togheter.

Note: Do not fully tighten all the nuts during this initial stage.

Sheet metal can cause injury. Wear gloves when installing the grill.

BEFORE ASSEMBLING THIS BARBECUE, READ THE INSTRUCTIONS CAREFULLY.

Assemble the barbecue on a flat, clean surface. Grill is heavy. Two people are recommended to complete assembly.