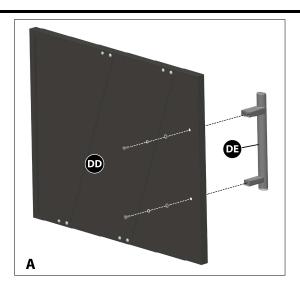

Assemble the barbecue on a flat, clean surface. Grill is heavy! You should have at least two people assemble the barbecue togheter.

Note: Do not fully tighten all the nuts during this initial stage.

Sheet metal can cause injury. Wear gloves when installing the grill.

BEFORE ASSEMBLING THIS BARBECUE, READ THE INSTRUCTIONS CAREFULLY.

Assemble the barbecue on a flat, clean surface. Grill is heavy. Two people are recommended to complete assembly.