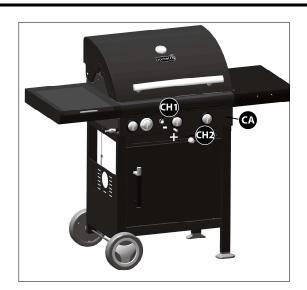

ddle and Right Flame Tamers (BE, BF and BG) into the Burner Box Assembly (BA).



Close up, front view



Close up, back view

11



Place the Cooking Grates (BI) into the Burner Box Assembly (BA).

12



Front view

To assemble the Warming Rack (BJ), insert the stationary wire into the holes on the sides of the Top Lid Assembly (AA). Insert warming rack pivot legs into the holes on the inside of the Burner Box Assembly (BA), as shown.

13



View from underneath burner box



Close up

Hang the Grease Cup Hook (CI) from the bottom of the Burner Box Assembly (BA), and place Grease Cup (CJ) into position.



Failure to assemble grease cup hook and grease cup will cause hot grease to drip from the bottom of the BBQ burner box, with the risk of fire, property damage, or personal injury.

14



## Electronic ignition battery not included.

Unscrew the Electronic Ignition Button (CH2) located on the front of Control Panel (CA) and insert one AA battery into the Electronic Ignition battery compartment (CH1), with the positive end facing outward.



Assemble the tool hook (EJ) to the right side shelf fascia (EB).



Place the gas cylinder under the Left Side Burner Table (EA) of the barbecue. Attach the Connector (CE) to the gas cylinder valve and then tighten it so as to prevent gas leakage.



# WARNING 🔼



Always place the position of the connection flexible hose properly to ensure that it is not subject to twisting.



# **ATTENTION**



Gas cylinder is sold separately. Use only gas cylinders that are equipped with an OPD (Overfill protection device). Fill and leak check befo